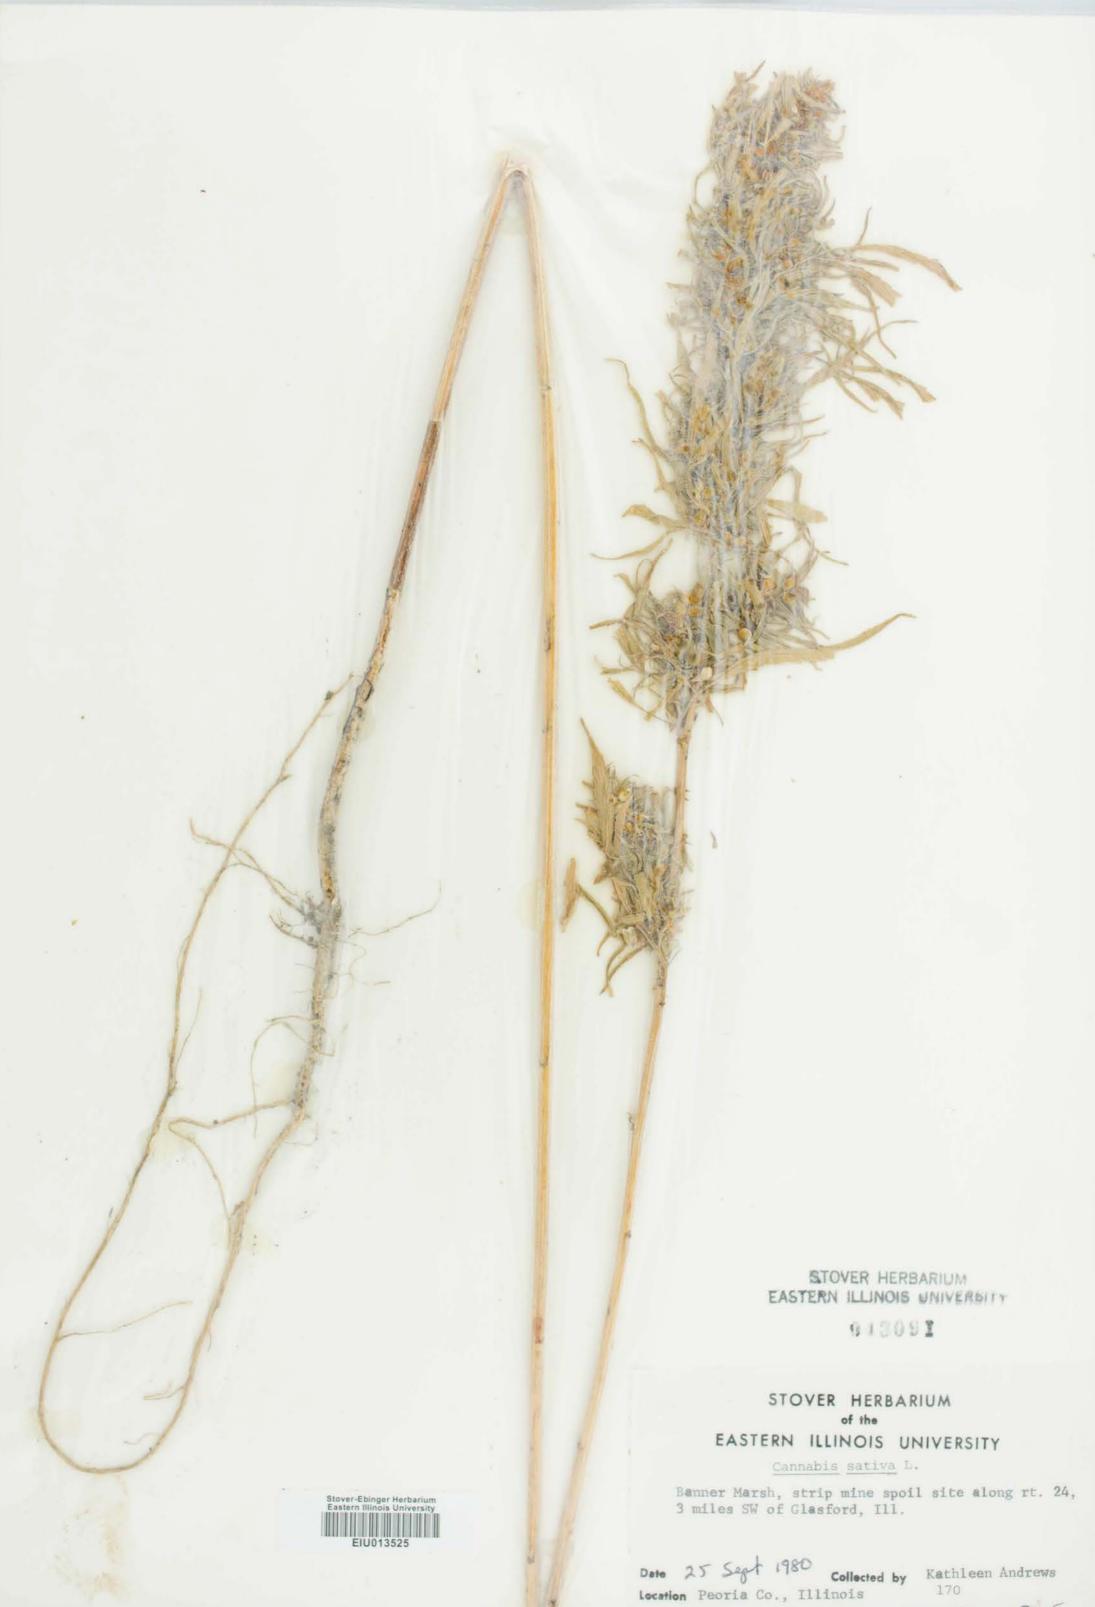

## Cannabis sativa L.

Kathleen Andrews

Follow this and additional works at: http://thekeep.eiu.edu/herbarium\_specimens\_byname
Part of the Botany Commons

## Recommended Citation

Cannabaceae, Cannabis sativa, L. USA, Illinois, Peoria, 1980-09-25, Andrews, Kathleen, 170, (EIU). Stover-Ebinger Herbarium, Eastern Illinois University. http://thekeep.eiu.edu/herbarium\_specimens\_byname/19037