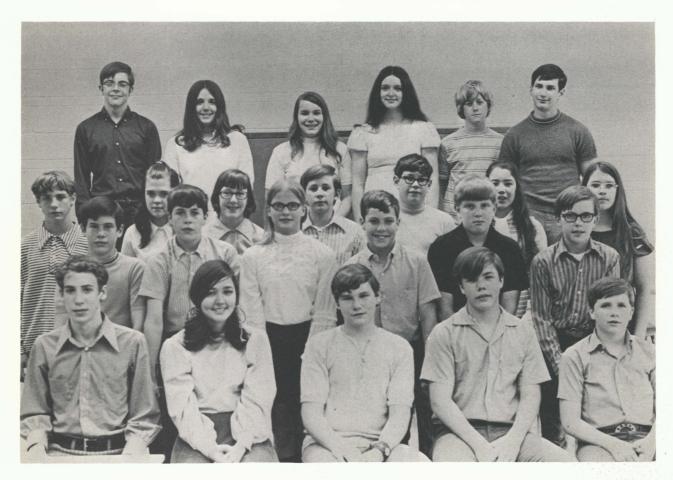

### **STUDENT COUNCIL**

FRONT ROW: Brian Settle, President; Mike Baird, Vice-President; Pat LeDuc, Secretary; Gary Shull, Parliamentarian; Reg Harper, Sergeant at Arms. ROW TWO: Tom Sellett, Marty Jones, Susan Sanders, Kelly Hussey, Scott Tyler, Eric Elliott. ROW THREE: Ben Moody, Cheryl McKeen, Beth Maurer, Mike Hadwiger, Chuck Kluge, Jana Grigoroff, Ruth Riegel. ROW FOUR: David Lowell, Diana Allen, Lucy Holley, Nancy Stillions, Jim Connelly, Bill Spaniol.