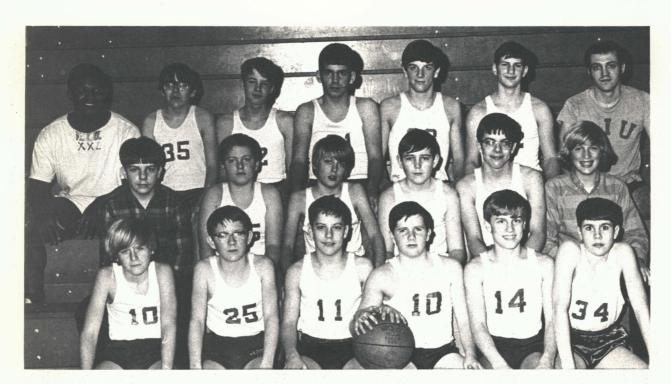

8th GRADE BASKETBALL - ROW ONE'(left to right): Jim Connelly, Gary Stanfield, Kelly Hussey, Reg Harper, Daryle Smith, Marty Jones. ROW TWO: Tom Baird, Jim Palmer, John Wood, Kirk Isbell, David Lowell, Jeff Hamand. ROW THREE: Scott (coach), Carl Green, Lewis Miner, Mark Jenkins, Jeff Strandberg, Bill Spaniol, Stanfa (coach).