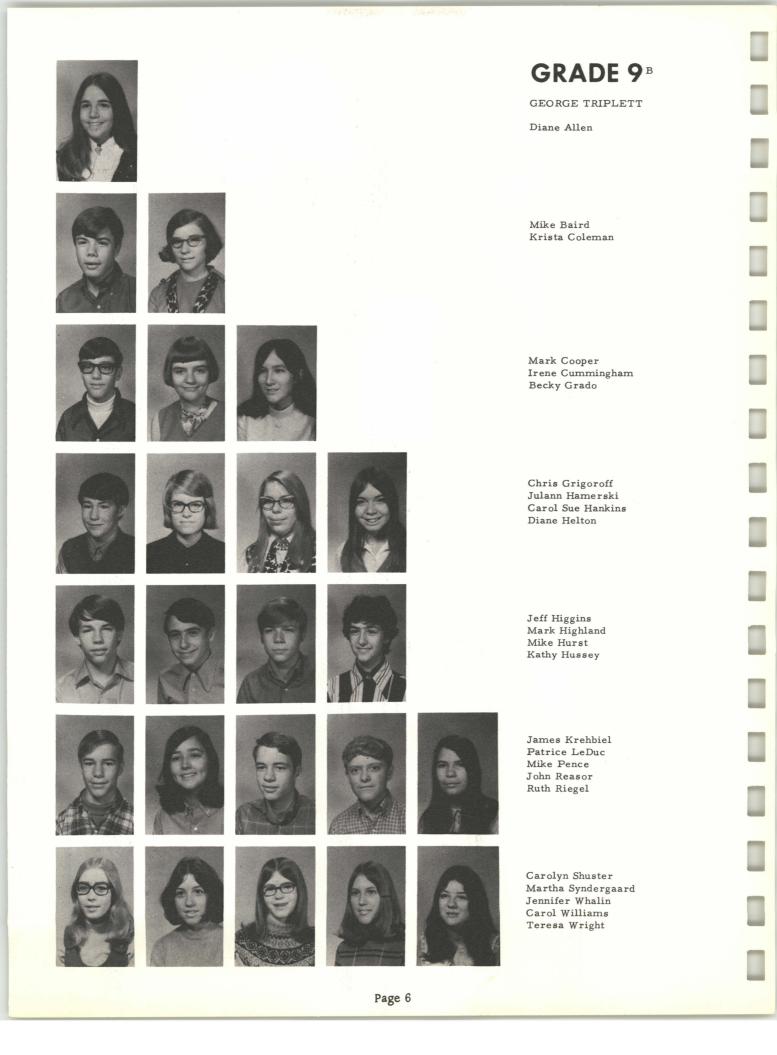

### FACULTY

Mrs. Betty Moore Associate Professor Language Arts and Social Studies

Mr. Larry Ferguson Instructor, English - History

Mr. Paul Gurholt Assistant Professor Language Arts and Social Studies

Mr. George Triplett Assistant Professor Biology - Math