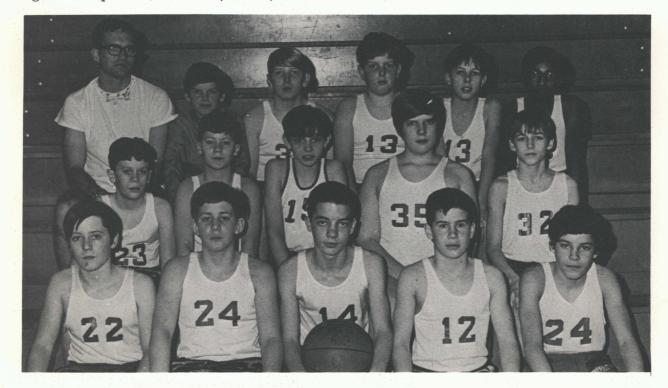

7th GRADE BASKETBALL - ROW ONE (left to right): Mark Eads, Mike Hadwiger, John Pence, Tom Sellett, Robert Dulka. ROW TWO: Joe Jones, Brian McDonald, Phillip Rearden, Scott Erwin, James Durham. ROW THREE: Mr. Conroy (coach), Tony Hamerski, Brad Tinder, Scott Tyler, Eric Elliott, Izadur Rahman.