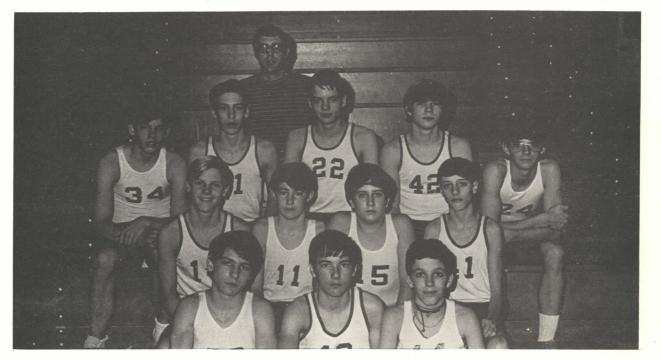

## SPORTS

CHEERLEADERS: Joyce Ramsey, Jana Grigoroff, Pam Scott, Kathy Hussey, Cinder Tinder, Tina Ruyle.

9th GRADE BASKETBALL - ROW ONE (left to right): Ben Moody, Jeff Overton, Mike Goodrich. ROW TWO: Mark Wilson, Chris Grigoroff, Paul Arzeni, Mark Cooper. ROW THREE: Jeff Higgins, Gary Schull, Mike Pence, Mike Hurst, Larry Morice. Frank Schabel (Coach).