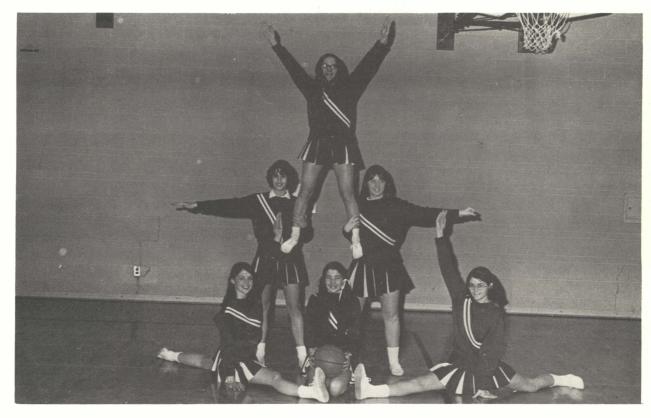

## SPORTS

CHEERLEADERS: Joyce Ramsey, Jana Grigoroff, Pam Scott, Kathy Hussey, Cinder Tinder, Tina Ruyle.

9th GRADE BASKETBALL - ROW ONE (left to right): Ben Moody, Jeff Overton, Mike Goodrich. ROW TWO: Mark Wilson, Chris Grigoroff, Paul Arzeni, Mark Cooper. ROW THREE: Jeff Higgins, Gary Schull, Mike Pence, Mike Hurst, Larry Morice. Frank Schabel (Coach).