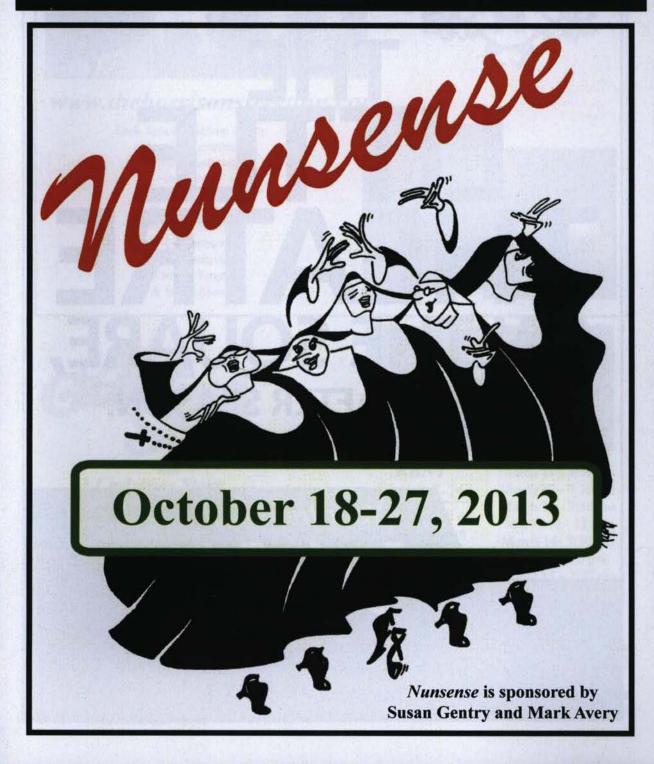

### Nunsense

Little Theatre on the Square

Follow this and additional works at: https://thekeep.eiu.edu/little\_theatre\_2013\_programs

This program is partially supported by a grant from the Illinois Arts Council.

# A Musical Comedy Book, Music & Lyrics by **Dan Goggins**

Scenic Design
John Stephens/David Scobbie

Lighting Design Chris Benefiel Costume Design
Grand Ball Costumes

Musical Direction Kevin Long

Production Stage Manager
Jeremy Phillips\*

### \*\*THE CAST\*\*

| Reverend Mother, Sister Mary Regina | Therese Supple Kincade |
|-------------------------------------|------------------------|
| Sister Mary Hubert                  | Sophie Grimm*          |
| Sister Mary Amnesia                 | Kara Guy*              |
| Sister Robert Anne                  | Jamie Finkenthal       |
| Sister Mary Leo                     | Melissa Jones          |